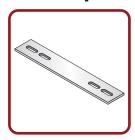

## **Flat Splice**

| Flat Splice |    | Upon Request |     |  |
|-------------|----|--------------|-----|--|
| PART #      | W  | A            | L   |  |
| TLFS-2-* *  | 2" | 10"          | 10" |  |
| TLFS-3-* *  | 3" | 10"          | 10" |  |
| TLFS-4-* *  | 4" | 10"          | 10" |  |
| TLFS-6-* *  | 6" | 10"          | 10" |  |
|             |    |              |     |  |

### **DESCRIPTION**

The TLFS, is a flat splice. This splice can be used to connect angle or channel together for longer runs. Techline fittings and channel are a bolt together system. Hardware sold separately. These fittings are intended to be used with the corresponding Techline products.

# DIMENSIONS NOTE: Slotted hole size is 5/16"x1 1/4" TOP VIEW