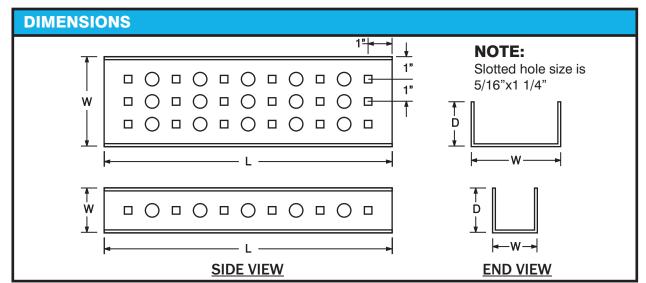

#### **Raceway Channel** PART # W D TLC-1-1-\* \* 1" 1" 10' 2" TLC-2-1-\* \* 1" 20' 2" 2" TLC-2-2-\* \* 20' 4" 1" TLC-4-1-\* \* 20' 4" 2" 20' TLC-4-2-\* \* 1" 6" TLC-6-1-\* \* 10' 6" 2" TLC-6-2-\* \* 20'

#### **DESCRIPTION**

The TechLine Raceway Channel is used for protecting long runs of instrumentation cable or tubing. TechLine channel is a vented bottom product. The holes alternate between 9/16" dia. round and 5/16" square. This allows for the use of either carriage bolts or hex bolts. Techline channel is a bolt together system. Hardware sold separately. This channel is intended to be used with the corresponding Techline fittings