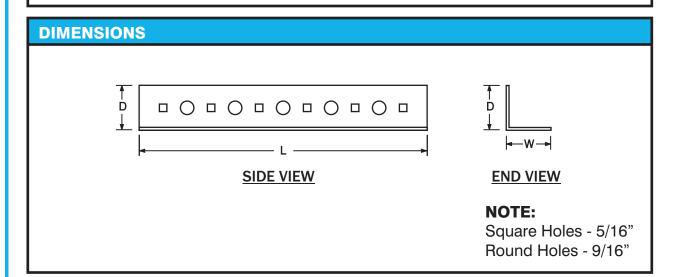

# Raceway Channel Upon Request PART # W D L TLA-2-2-\*\* 2" 2" 20' TLA-3-3-\*\* 3" 3" 20'

### **DESCRIPTION**

The TechLine Raceway Angle is used for protecting long runs of instrumentation cable or tubing. TechLine angle is a perforated product. The holes alternate between 9/16" dia. round and 5/16" square. This allows for the use of either carriage bolts or hex bolts. Techline channel is a bolt together system. Hardware sold separately. This channel is intended to be used with the corresponding Techline fittings