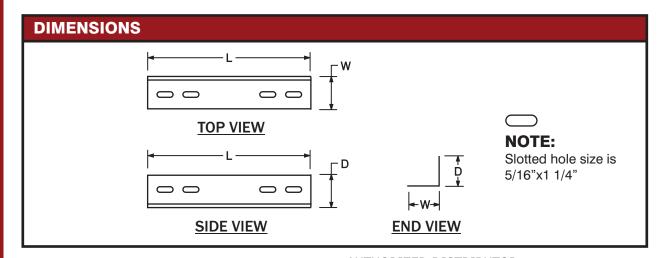

## **Angle Splice**

| Angle Splice | Upon Request |    |     |
|--------------|--------------|----|-----|
| PART #       | W            | D  | L   |
| TLAS-2-2-* * | 2"           | 2" | 10" |
| TLAS-3-3-* * | 3"           | 3" | 10" |
|              |              |    |     |

## **SPECIFICATIONS**

\* \*SELECT APPROPRIATE SUFFIX FOR MATERIAL FINISHES.

AL: Aluminum (12ga Thickness)

SS: 304 Stainless Steel (16ga Thickness)

**HDG**: Hot Dipped Galvanized, ASTM A-123 Standard

(12ga Thickness)