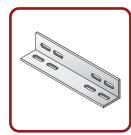

## **DESCRIPTION**

The TechLine Angle Splice is used to connecting together straight runs of angle longer than 20ft. Techline angle fittings and angle are a bolt together system. Hardware sold separately. These fittings are intended to be used with the corresponding Techline channel.